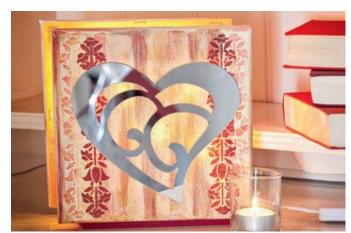

# Anleitung für eine Tischleuchte mit Herz

#### Instructions No. 384

Decorative lighting of a different kind! With dimmed light for a romantic atmosphere..

### It'sthat simple

The **Stretched Canvas** with the Paint sponge with Acrylic paint in cadmium**prime** Yellow, after drying with Ivory by **wiping**, **brighten up** Moisten the Paint sponge and wipe over the Stretched Canvas with a little Madder Red and Black. For excessive paint application, wipe with clear water.

The **Stencil** place and first of all nudge with pure squares. Yellow . For an overlapping pattern apply Stencil several times. Then continue with Madder Red and let it dry.

Prime the **napkin stand in** Madder Red . After drying, drill a 10mm hole in the middle of both holding plates **Lamp foil** cut it to the right size of the Stretched Canvas and glue it from behind to the Stretched Canvas . Leave cut-outs free for the holes.

Now glue the Stretched Canvas against each other on the holding plate of the napkin holder. Put the **fairy lights** in equal parts through the hole.