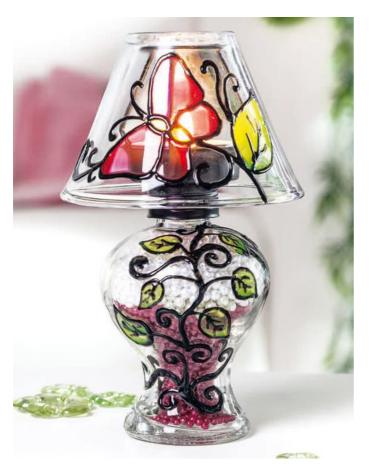

## Anleitung bemalte Glaslaterne

Instructions No. 629

Joseph Difficulty: Advanced

With a small insert you can conjure up wonderful decorations on glass!

## Here's how it works

First clean and dry the glass thoroughly. For the paint to adhere properly, it must be free of grease and dust. Then remove the motif butterfly from the template block, cut it out and fix it behind the glass

Next, apply the contour of the butterfly with relief paste (contour paste). Leaves and tendrils are applied freehand

After drying, fill the motifs with Marabou Glass Paint. Work in small steps to avoid colour bleeding. Now fill the lamp base, if desired with colored beads.