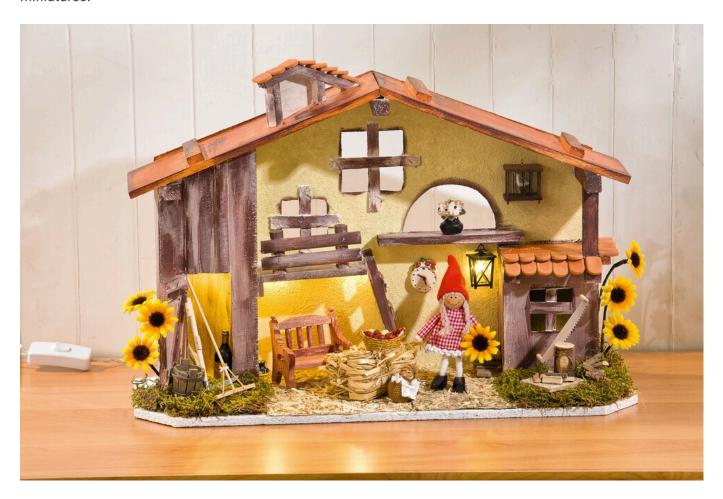

## Anleitung: 3D-Szene mit Miniaturen

**Instructions No. 388** 

Difficulty: Advanced

Working time: 0 Minutes

Very idyllic is the small world of Matildas. You would like to move in there yourself!

In the large wooden crib there is plenty of room for the friendly scene, which is composed of various lifelike miniatures.

## It's that easy

First of all, holes are **drilled in the** back wall of the crib to fix the light chain

For the wall design simply Structure Paste with a little ochre yellow **Handicraft paint** colour and dab on the interior with the dabbing brush. If necessary, cover individual areas with crepe-Adhesive tape . Paint the roofs terracotta, and

Paint all other surfaces except the floor brown, wipe over white Handicraft paint after drying.

On single areas of the roofs you canglue the mini roof shingles with hot glue.

**Cut** a piece of cardboard for the floor, cut a Bale of straw into small pieces and spread these on top with hot

glue. Fix the straw floor and the plate moss with hot glue. Put the fairy lights from behind into the wooden crib and fix them with hot glue.

Wrap different pieces of wire with Florist tape and stick them into the sunflowers. Place them on the house walls with hot glue. Glaze the garden bench brown and **decorate** it together with other <u>figures</u> and <u>miniatures</u> to create an individual scene