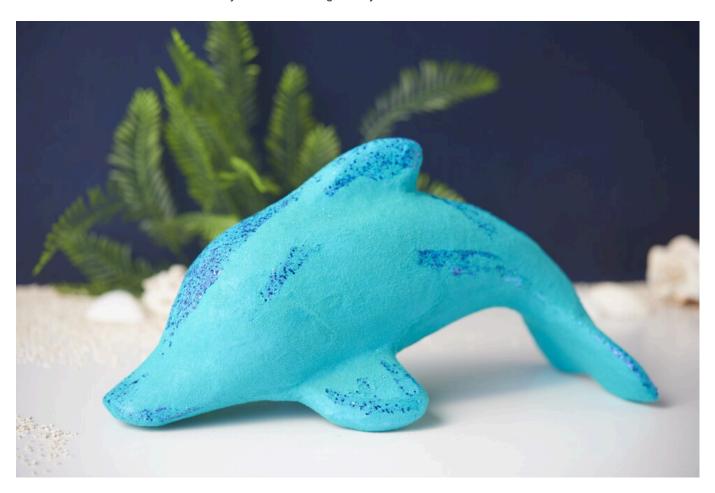

After drying, brush your pet with **VBS Handicraft glue** and sprinkle it with the viscose flock powder. Allow to dry. Then tap off the excess flock powder.

With the different animals Powder additional accents were set in addition to the velvety softness

On the dolphin, we added Glitter Flaky Glue to create beautiful effects.

For the flying pigs, we **primed** the wings with Maja **Stardust Gold**, painted Handicraft glue them and sprinkled them with silver **glitter**. This makes the wings glitter now and creates a nice contrast to the flock powder