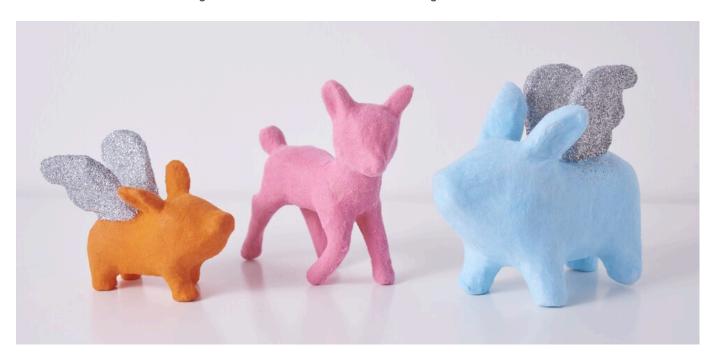

## So they develop velvety animals:

First prime your chosen animal with **Handicraft paint**. For this purpose, it is best to use the colour that is most similar to the viscose **flock powder**. Of course you can also choose and paint a chest, box or any other decoration object and then use the flock powder to decorate it

After drying, brush your pet with **VBS Handicraft glue** and sprinkle it with the viscose flock powder. Allow to dry. Then tap off the excess flock powder.

With the different animals Powder additional accents were set in addition to the velvety softness

On the dolphin, we added Glitter Flaky Glue to create beautiful effects.

For the flying pigs, we **primed** the wings with Maja **Stardust Gold**, painted Handicraft glue them and sprinkled them with silver **glitter**. This makes the wings glitter now and creates a nice contrast to the flock powder