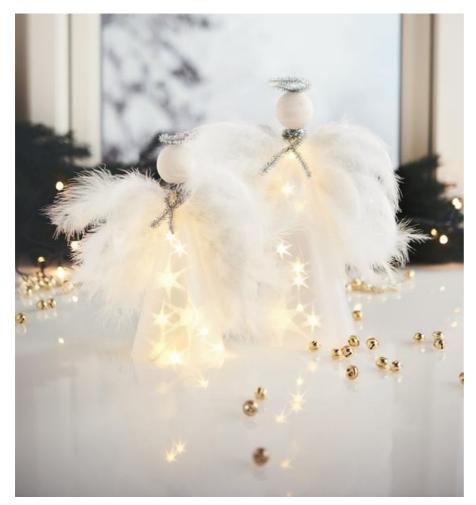

## Angel Lumiel

Instructions No. 1502

Difficulty: Beginner

Working time: 30 Minutes

You can easily recreate this **bright winter decoration**. The angels belong in every winter and **Christmas decoration**. They are a great eye-catcher in the home and also cut **a** fine figure as **lucky** and guardian angels.