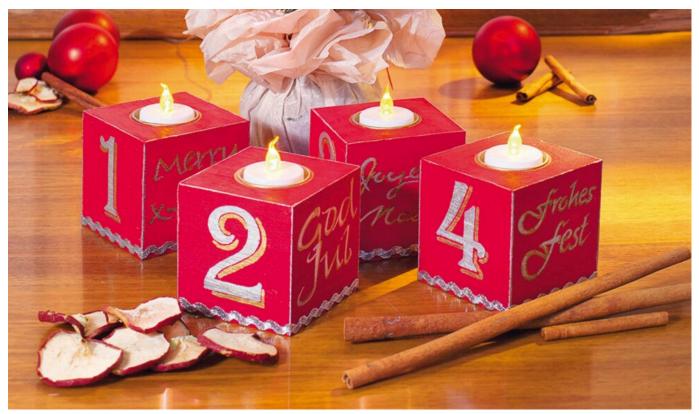

## Advents-Teelichthalter aus Holz

**Instructions No. 1026** 

Difficulty: Beginner

These Tealight holders interpret the classic Advent wreath in a completely new way

In the traditional Red-Gold-Silver design and the curved fonts and numbers, classical elements are taken up and newly implemented.

You can arrange and decorate the cubes individually or together. Combine them with natural elements like Fir and some decorative snow and immerse yourself in the wonderful Advent season.

## And it's as simple as that:

Prime the cubes with the Paint sponge in im red and let them dry

Print out the template for the font

Transfer the templates to the cubes with the carbon paper

Colour in the writing with the pencil and emphasise the edges of the cubes with the silver marker. Then fix the serrated tape on the tealight holders with the help of the tape.

You can also write on the cubes and add greetings

These can be transformed so perfectly to small gifts. We have a special VBS XXL Set laced. You find the article number in the material list.