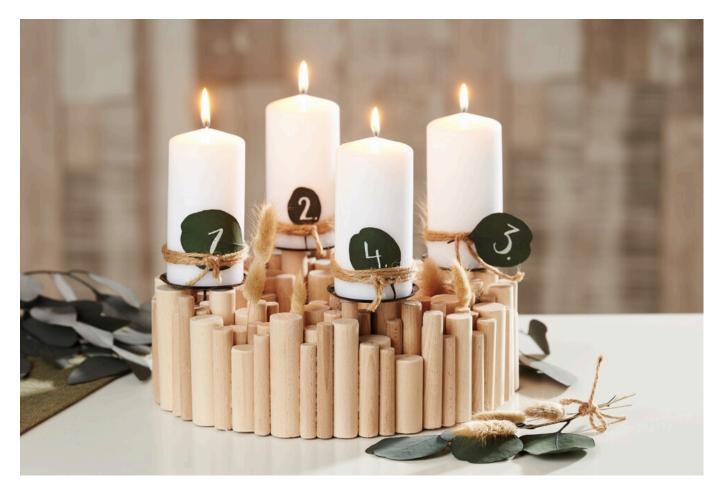

## Advent wreath made from round beech sticks

## **Instructions No. 2647**

Difficulty: Challenging

Working time: 10 Hours

An Advent wreath is a must during the Advent season. These are becoming more and more different, whether with fir trees, dried flowers or, in this case, round beech sticks. Create a modern Advent wreath with the help of these instructions.

## This is how the Advent wreath is created:

First, saw the round beech sticks into pieces approx. 4 to 9 cm long. Then sand the ends round.

Next, glue the sticks together with Ponal to form a circle. You can use metal rings in different sizes as aids. Allow everything to dry thoroughly. Then you can put the candle holders into the wreath. You can fix them with hot glue for a better hold.

Finally, write on the eucalyptus leaves with the Posca marker. Wrap the sisal cord around the bottom edge of the candle and insert the labelled eucalyptus leaf into each one. As a final touch, you can stick individual

stems of Lagurus into the wreath.

**IMPORTANT**: NEVER leave candles burning unattended!