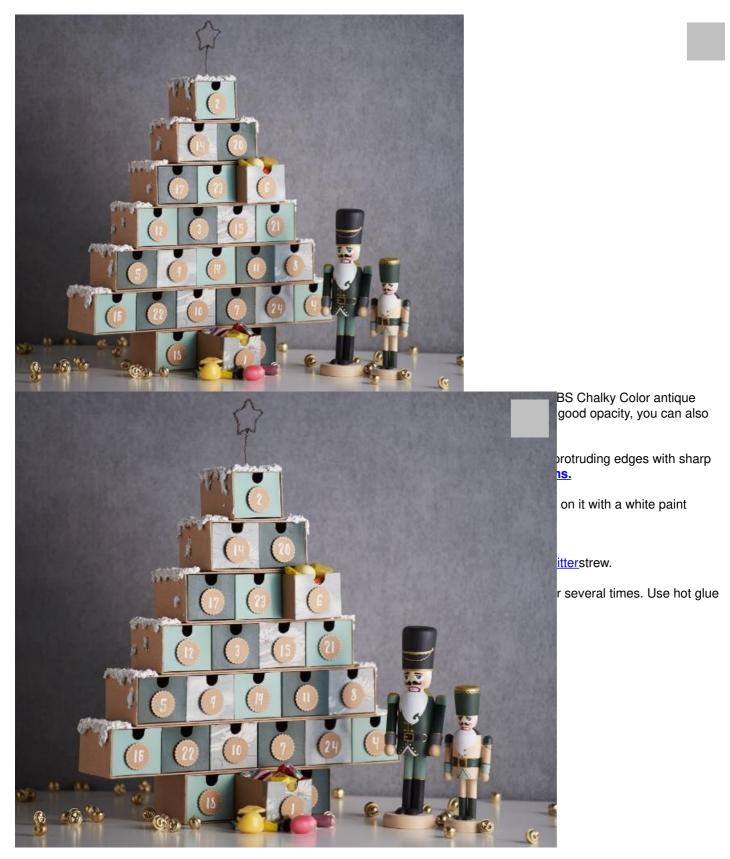

## Advent Calendar in Shabby Green

Instructions No. 1712

Difficulty: Beginner

Working time: 1 hour

You won't go wrong with this pretty Advent Calendar one this year. The color<u>Shabby Green</u> is an absolute trend colour. Thanks to the natural note of the kraft paper and that Decorative snow it becomes Advent Calendar an absolute eye-catcher in your home. How to decorate the Christmas tree-Advent Calendar is explained step by step in this guide.