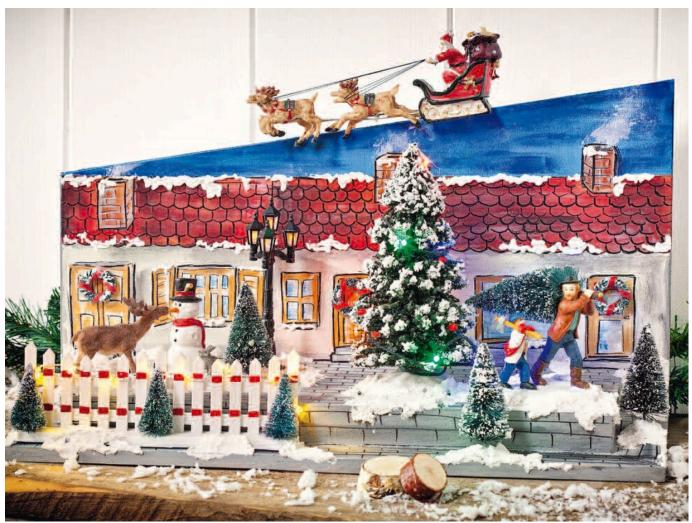

## 3D-Dekoration Winterlandschaft

#### **Instructions No. 380**

Difficulty: Advanced

Decorate your house and hall with the Christmassy decorative figures and create a beautiful 3D winter landscape. For Christmas and winter, this beautiful winter landscape is a real eye-catcher.

And this is how it is done:

The base plate of this landscape is an upside down decorative bowl "Alexa". A bevelled glued wood plate was also fixed to it.

In the first step, the glued wood panel is therefore beveled so that there is a narrow edge of 20 cm and a wide edge of 25 cm.

Then transfer the motif of the row of houses onto the glued wood panel. Glue the glued wood panel to the edge of the decorative tray (Glue effect).

As soon as the glue has dried and the board is firmly attached to the decorative tray, you can start painting: Design the winter colour background of the landscape as well as the floor by starting Acrylic paint.to paint the light-coloured house wall in white. The paving stones will be painted grey, the roof tiles red, the night sky dark blue, etc. Work with shades when painting the coloured areas and draw black contours with a fine brush to finish the painting. After it Acrylic paint dries up, plan the arrangement of your miniature decorations. Paint and fill in decorative snow. Finally, glue all miniatures on and to the painting.