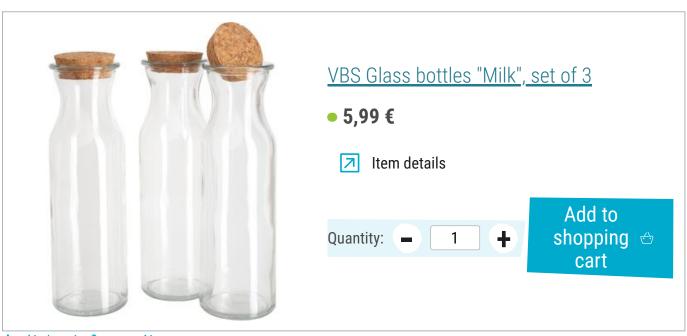

## Must Have

Article information:

| Article number | Article name                                        | Qty |
|----------------|-----------------------------------------------------|-----|
| 686280         | VBS Storage jars "Mini", 2 pieces                   | 1   |
| 686303         | VBS Glass bottles "Milk", set of 3                  | 1   |
| 755276-24      | edding 5200 "Permanentspray", silkmattImperial Gold | 1   |