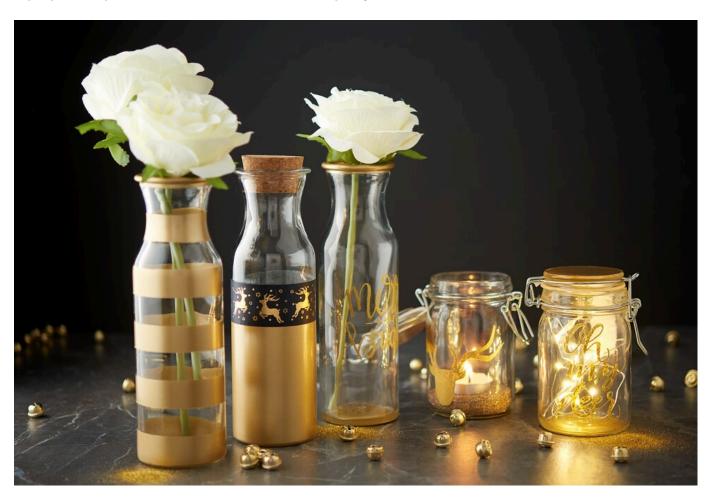

## Hotfoil Light & Glass Design

**Instructions No. 1661** 

Difficulty: Beginner

Working time: 30 Minutes

**Hotfoil** - create beautiful decorations in the trendy metallic colours. Our glass bottles and glasses are a highlight with golden accents and with a chain of lights you will shine in a beautiful shine.

To create the great hotfoil effect, spray the glasses and bottles with spray paint as desired

It is important that the areas that are to remain free are well masked. A good way to leave larger areas free is to put a plastic bag over the top of the bottle and stick it on. In this way, the neck of the bottle, on which the bag is placed, is free of paint. You can apply this trick to any area. If you want to spray the upper part of bottles and jars, it is also advisable to glue a bag into the glass container so that the bottle remains free of paint from the inside.

Do you want to apply lettering or motifs to the glasses? You can do this simply by printing out any motifs and sayings, placing them in the glasses and tracing them

Another great possibility is to decorate **your** bottles and other glass objects with handlettering.

To complete the bottles and glasses, you can <u>decorate</u> them with flowers, twigs and <u>masking</u> tapes <u>etc.</u>
There are no limits to your design ideas!

You can achieve a great effect if you equip all or only some glass vessels with a chain of lights.