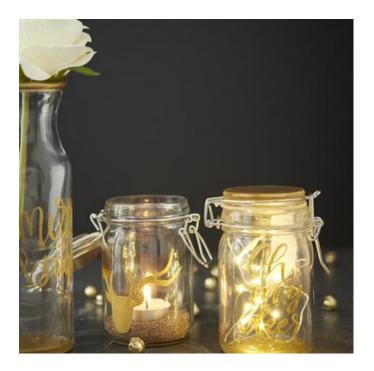

To complete the bottles and glasses, you can <u>decorate</u> them with flowers, twigs and <u>masking</u> tapes <u>etc.</u>
There are no limits to your design ideas!

You can achieve a great effect if you equip all or only some glass vessels with a chain of lights.