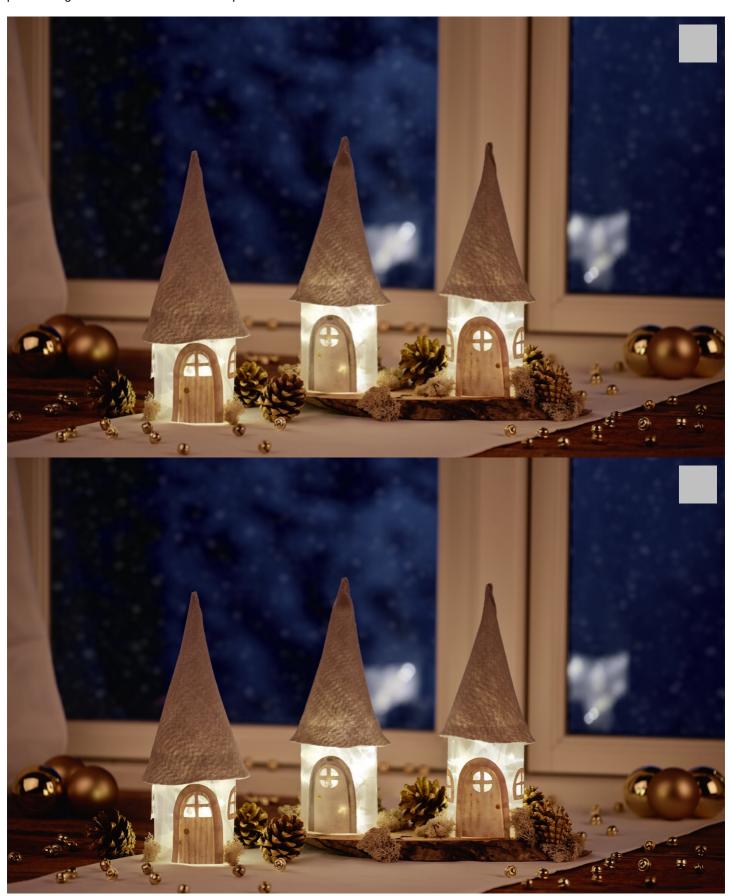

## Star foil houses

## Instructions No. 2601

Difficulty: Beginner

Working time: 4 Hours

Make this beautiful **winter village**. The **star foil** gives the **illuminated houses** a great effect. The light decoration gives a pleasant light and radiates a nice atmosphere in the dark season.