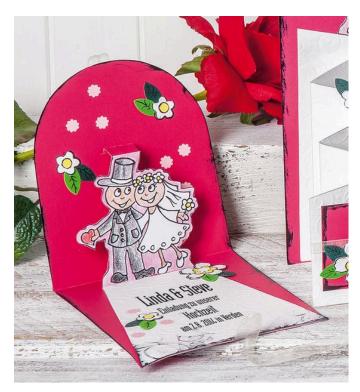

## Pop-up wedding card

**Instructions No. 943** 

Difficulty: Challenging

Working time: 10 Minutes

The most beautiful moment in a couple's life is their wedding. Make your wedding present unique and create an individual card that will bring back memories even years later. Be inspired by our beautiful, romantic wedding card in modern pop-up style.

## And it's as simple as that:

Make a Stencil from the template and cut the pink Coloured paper. Cut out the sections of the path and the card flap from the embossed cardboard. The path functions as the text field of the map. Print out the bridal couple and paint it in colour, stick it to Coloured paper and cut it out. Now glue the text field from embossed cardboard to the lower part of the bridal couple and this again to the lower edge of the card with a piece of chiffon ribbon in between, which will be part of the closure. Cut the slit at the mark with the scalpel and thread the bridal couple's tab through. Fasten it on the other side with tape-Ribbon. Now glue the card cover made of embossed cardboard on the top side and work in the 2nd chiffon tape. Punch out flowers from the Coloured paper with the Craft Punch and decorate the card with them. Outline these with the Edding and paint on the leaf veins. To give the card more depth, wipe over the edges with the Ink Pads . Additionally you need some Coloured pencils.